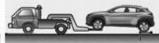

#### **Vehicle Towing Information**

Tow the vehicle using a flat bed or using wheel dollies. Never tow the vehicle with the front or rear wheels on the ground

For further information, please refer to the Emergency Response Guide (ERG).