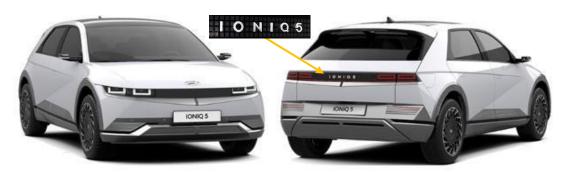

# **Emergency Response Quick Reference Guide**



IONIQ 5 EV / 2022+

## Vehicle Identification/Recognition



### **Accessing Vehicle**



| Supplemental Restraint System Control Module (SRSCM) | Airbag                     | Airbag Gas<br>Inflators      |
|------------------------------------------------------|----------------------------|------------------------------|
| High voltage cable                                   | 12V Battery                | Air-conditioning line        |
| High Voltage Disconnect                              | OBC (On – Board Charger)   | Ultra-High Strength<br>Steel |
| High Voltage Battery                                 | Air-conditioning component | Seat belt pretensioner       |



### **Emergency Response Quick Reference Guide**

IONIQ 5 EV / 2022+

#### **Disabling Vehicle**















#### **Vehicle Towing Information**

Tow the vehicle using a flat bed