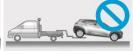

#### **Vehicle Towing Information**

Tow the vehicle using a flat bed or using wheel dollies. Never tow the vehicle with the front or rear wheels on the ground

For further information, please refer to the Emergency Response Guide (ERG).