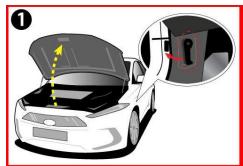

ence Guide**



IONIQ 5 EV / 2022+

## Vehicle Identification/Recognition



### **Accessing Vehicle**



| Supplemental Restraint System Control Module (SRSCM) | Airbag                     | Airbag Gas<br>Inflators      |
|------------------------------------------------------|----------------------------|------------------------------|
| High voltage cable                                   | 12V Battery                | Air-conditioning line        |
| High Voltage Disconnect                              | OBC (On – Board Charger)   | Ultra-High Strength<br>Steel |
| High Voltage Battery                                 | Air-conditioning component | Seat belt pretensioner       |



### **Emergency Response Quick Reference Guide**

IONIQ 5 EV / 2022+

#### **Disabling Vehicle**















#### **Vehicle Towing Information**

Tow the vehicle using a flat bed or using wheel dollies. Never tow the vehicle with the front or rear wheels on the ground











For further information, please refer to the Emergency Response Guide (ERG).