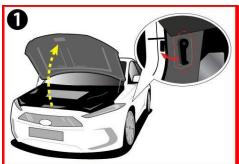

ck Reference Guide**



IONIQ 5 EV / 2022+

## Vehicle Identification/Recognition



### **Accessing Vehicle**



| Supplemental Restraint System Control Module (SRSCM) | Airbag                     | Airbag Gas<br>Inflators      |
|------------------------------------------------------|----------------------------|------------------------------|
| High voltage cable                                   | 12V Battery                | Air-conditioning line        |
| High Voltage Disconnect                              | OBC (On – Board Charger)   | Ultra-High Strength<br>Steel |
| High Voltage Battery                                 | Air-conditioning component | Seat belt pretensioner       |



### **Emergency Response Quick Reference Guide**

IONIQ 5 EV / 2022+

#### **Disabling Vehicle**















#### **Vehicle Towing Information**

Tow the vehicle using a flat bed or using wheel dollies. Never tow the vehicle with the front or rear wheels on the ground











For further information, please refer to the Emergency Response Guide (ERG).