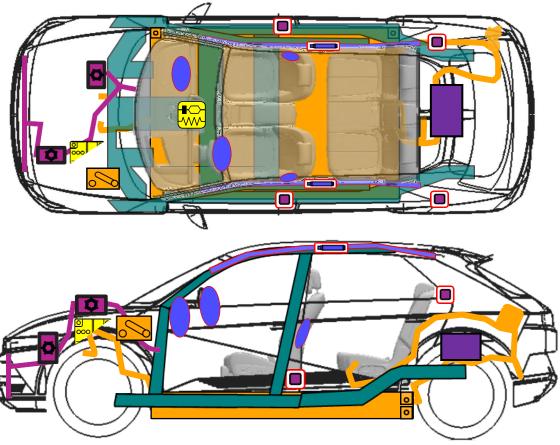

### **Accessing Vehicle**

| Supplemental Restraint System Control Module (SRSCM) | Airbag                     | Airbag Gas<br>Inflators      |
|------------------------------------------------------|----------------------------|------------------------------|
| High voltage cable                                   | 12V Battery                | Air-conditioning line        |
| High Voltage Disconnect                              | OBC (On – Board Charger)   | Ultra-High Strength<br>Steel |
| High Voltage Battery                                 | Air-conditioning component | Seat belt pretensioner       |