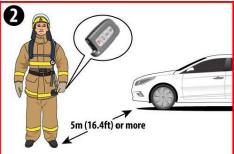

ce Guide**



IONIQ 5 EV / 2022+

## Vehicle Identification/Recognition



### **Accessing Vehicle**



| Supplemental Restraint System Control Module (SRSCM) | Airbag                     | Airbag Gas<br>Inflators      |
|------------------------------------------------------|----------------------------|------------------------------|
| High voltage cable                                   | 12V Battery                | Air-conditioning line        |
| High Voltage Disconnect                              | OBC (On – Board Charger)   | Ultra-High Strength<br>Steel |
| High Voltage Battery                                 | Air-conditioning component | Seat belt pretensioner       |



### **Emergency Response Quick Reference Guide**

IONIQ 5 EV / 2022+

#### **Disabling Vehicle**















#### **Vehicle Towing Information**

Tow the vehicle using a flat bed or using wheel dollies. Never tow the vehicle with the front or rear wheels on the ground











For further information, please refer to the Emergency Response Guide (ERG).