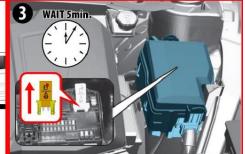

Guide**



IONIQ 5 EV / 2022+

## Vehicle Identification/Recognition



### **Accessing Vehicle**



| Supplemental Restraint System Control Module (SRSCM) | Airbag                     | Airbag Gas<br>Inflators      |
|------------------------------------------------------|----------------------------|------------------------------|
| High voltage cable                                   | 12V Battery                | Air-conditioning line        |
| High Voltage Disconnect                              | OBC (On – Board Charger)   | Ultra-High Strength<br>Steel |
| High Voltage Battery                                 | Air-conditioning component | Seat belt pretensioner       |



### **Emergency Response Quick Reference Guide**

IONIQ 5 EV / 2022+

#### **Disabling Vehicle**















#### **Vehicle Towing Information**

Tow the vehicle using a flat bed or using wheel dollies. Never tow the vehicle with the front or rear wheels on the ground











For further information, please refer to the Emergency Response Guide (ERG).