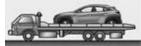

#### **Vehicle Towing Information**

Tow the vehicle using a flat bed or using wheel dollies. Never tow the vehicle with the front or rear wheels on the ground

For further information, please refer to the Emergency Response Guide (ERG).