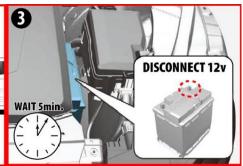

eference Guide**



IONIQ 5 EV / 2022+

## Vehicle Identification/Recognition



### **Accessing Vehicle**



| Supplemental Restraint System Control Module (SRSCM) | Airbag                     | Airbag Gas<br>Inflators      |
|------------------------------------------------------|----------------------------|------------------------------|
| High voltage cable                                   | 12V Battery                | Air-conditioning line        |
| High Voltage Disconnect                              | OBC (On – Board Charger)   | Ultra-High Strength<br>Steel |
| High Voltage Battery                                 | Air-conditioning component | Seat belt pretensioner       |



### **Emergency Response Quick Reference Guide**

IONIQ 5 EV / 2022+

#### **Disabling Vehicle**















#### **Vehicle Towing Information**

Tow the vehicle using a flat bed or using wheel dollies. Never tow the vehicle with the front or rear wheels on the ground











For further information, please refer to the Emergency Response Guide (ERG).