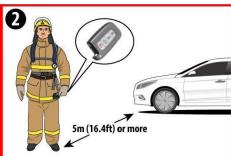

Reference Guide**



IONIQ 5 EV / 2022+

## Vehicle Identification/Recognition



### **Accessing Vehicle**



| Supplemental Restraint System Control Module (SRSCM) | Airbag                     | Airbag Gas<br>Inflators      |
|------------------------------------------------------|----------------------------|------------------------------|
| High voltage cable                                   | 12V Battery                | Air-conditioning line        |
| High Voltage Disconnect                              | OBC (On – Board Charger)   | Ultra-High Strength<br>Steel |
| High Voltage Battery                                 | Air-conditioning component | Seat belt pretensioner       |



### **Emergency Response Quick Reference Guide**

IONIQ 5 EV / 2022+

#### **Disabling Vehicle**















#### **Vehicle Towing Information**

Tow the vehicle using a flat bed or using wheel dollies. Never tow the vehicle with the front or rear wheels on the ground











For further information, please refer to the Emergency Response Guide (ERG).