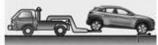

#### **Vehicle Towing Information**

Tow the vehicle using a flat bed or using wheel dollies. Never tow the vehicle with the front or rear wheels on the ground

For further information, please refer to the Emergency Response Guide (ERG).